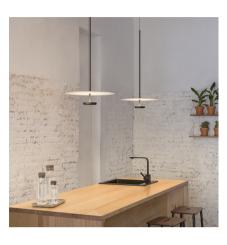

#### 5935

Design By Ichiro Iwasaki

Flat lamps are a creation from the designer Ichiro Iwasaki. The discs of light descend from the ceiling to form a hanging lamp, where the planes of reflected light blend in with the architecture. All the models in the Flat collection incorporate LED lighting and are available in a range of neutral colour tones.