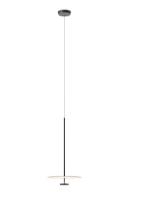

#### 5935

Design By Ichiro Iwasaki

Flat lamps are a creation from the designer Ichiro Iwasaki. The discs of light descend from the ceiling to form a hanging lamp, where the planes of reflected light blend in with the architecture. All the models in the Flat collection incorporate LED lighting and are available in a range of neutral colour tones.

### Model Sheet

| 13 Off-White   NCS S 1000-N 47 Green L1   NCS S 4005-G80Y 37 Terra Red   NCS S 4040-Y70R 1000000000000000000000000000000000000 |
|--------------------------------------------------------------------------------------------------------------------------------|
| 2700 K                                                                                                                         |
| DALI / 1-10V PUSH                                                                                                              |
| Surface Canopy                                                                                                                 |
| Ceiling rose: Steel<br>Reflector: Aluminum<br>Body: Steel<br>Head: Aluminium                                                   |
| 1 x LED PLATE 13,5W 700mA<br>A+                                                                                                |
| CRI>90 1740 lm 128.88<br>2700 K                                                                                                |
| CC - Constant Current 700<br>110~240 V 50/60 HZ                                                                                |
| Dimmable LED<br>IP20 Bi-volt 50-60Hz ADALI                                                                                     |
| Hanging lamps                                                                                                                  |
| 1 Box<br>0.71 m x 0.71 m x 0.031 m<br>Gross weigth 6.1<br>Net weigth 5<br>Vol. 0.0156                                          |
|                                                                                                                                |